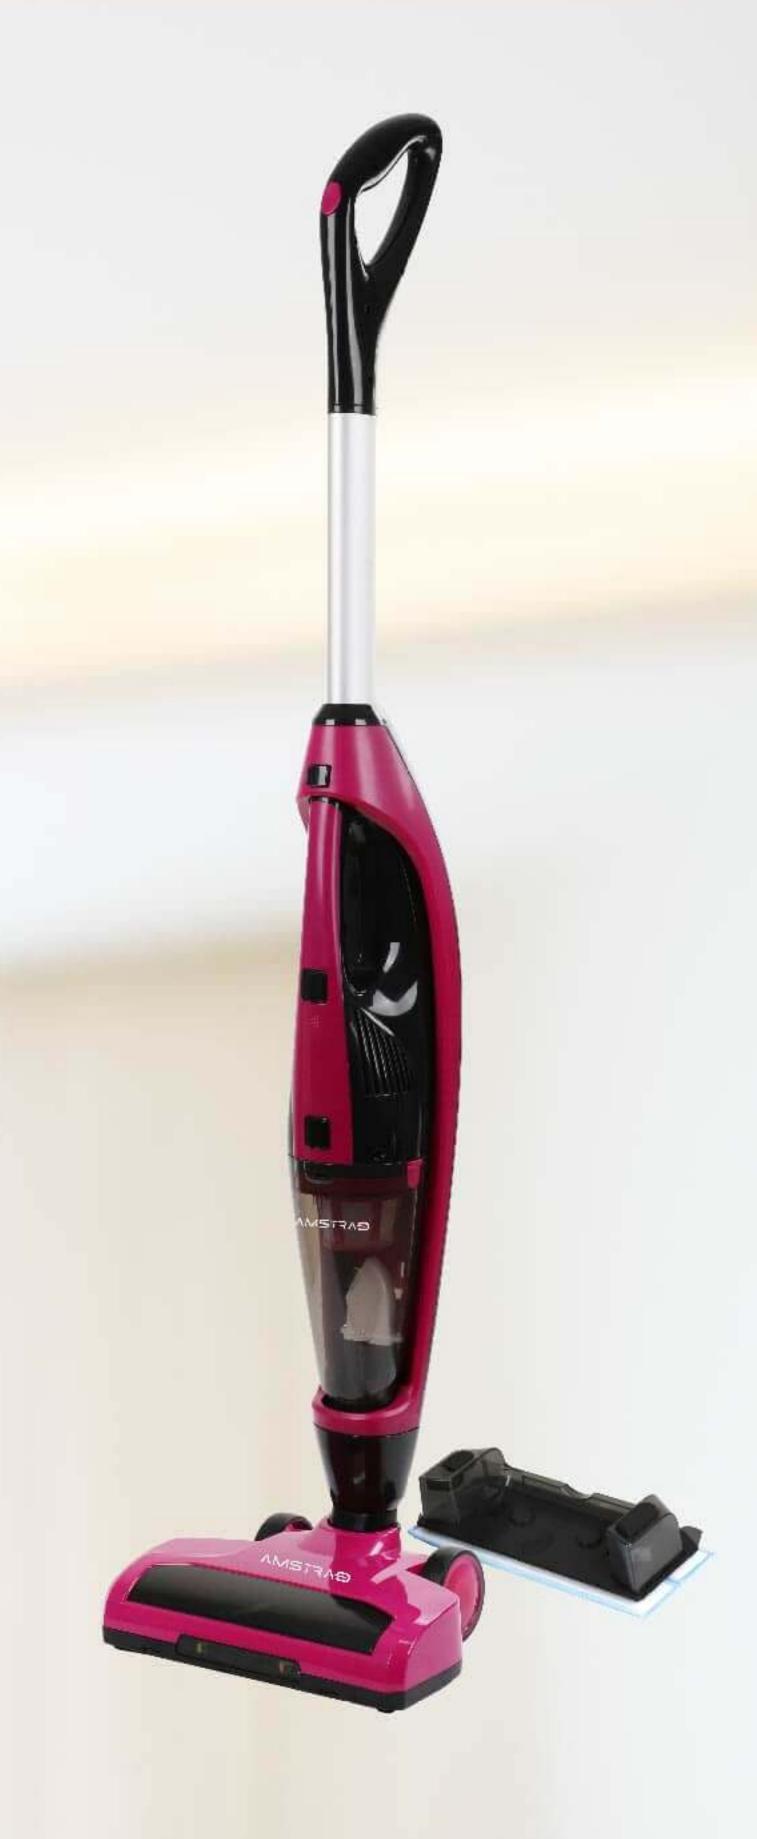

No Bend Vacuum Cleaning

Easy to clean Bagless Filtration System

Suitable for Hard Floor and Carpet

Special Rotating Brush to Cut-Off Hair

600 ML Dust Tank Capacity

## VACUUM CLEANER SPECIFICATIONS

| Model No                     | AMVC203                      |
|------------------------------|------------------------------|
| Functions                    | Sweeping, Mopping, Vacuuming |
| Supply Voltage (Adapter)     | AC 230V, 50Hz                |
| Power                        | 120W                         |
| Suction Pressure             | 3.0 Kpa                      |
| Water Tank Capacity          | 200 ml                       |
| Dust Bin Capacity            | 0.6 L                        |
| Working Time                 | 25 minute per charge         |
| Charging Time                | 3.5 Hrs                      |
| Li-ion Rechargeable Battery  | 14.4V 2000mAh                |
| Net Weight (Kg)              | 3.3                          |
| Gross Weight (Kg)            | 3.6                          |
| Gift Box Dimension (LxWxH)   | 645x365x140mm                |
| Carton Box Dimension (LxWxH) | 660x380x300mm (2 pcs)        |

| Model No                     | AMVC202                                |
|------------------------------|----------------------------------------|
| Functions                    | Sweeping, Vacuuming                    |
| Supply Voltage (Adapter)     | AC 230V, 50Hz                          |
| Power                        | 90W                                    |
| Suction Pressure             | 4.0 Kpa                                |
| Water Tank Capacity          | NA                                     |
| Dust Bin Capacity            | 0.5 L                                  |
| Working Time                 | 40 min (Eco Mode), 25 min (Power Mode) |
| Charging Time                | 4 ~ 5 Hrs                              |
| Li-ion Rechargeable Battery  | 18.5V 2200 mAh                         |
| Net Weight (Kg)              | 3.5                                    |
| Gross Weight (Kg)            | 4.5                                    |
| Gift Box Dimension (LxWxH)   | 595x200x285 mm                         |
| Carton Box Dimension (LxWxH) | 1140x260x185 mm                        |