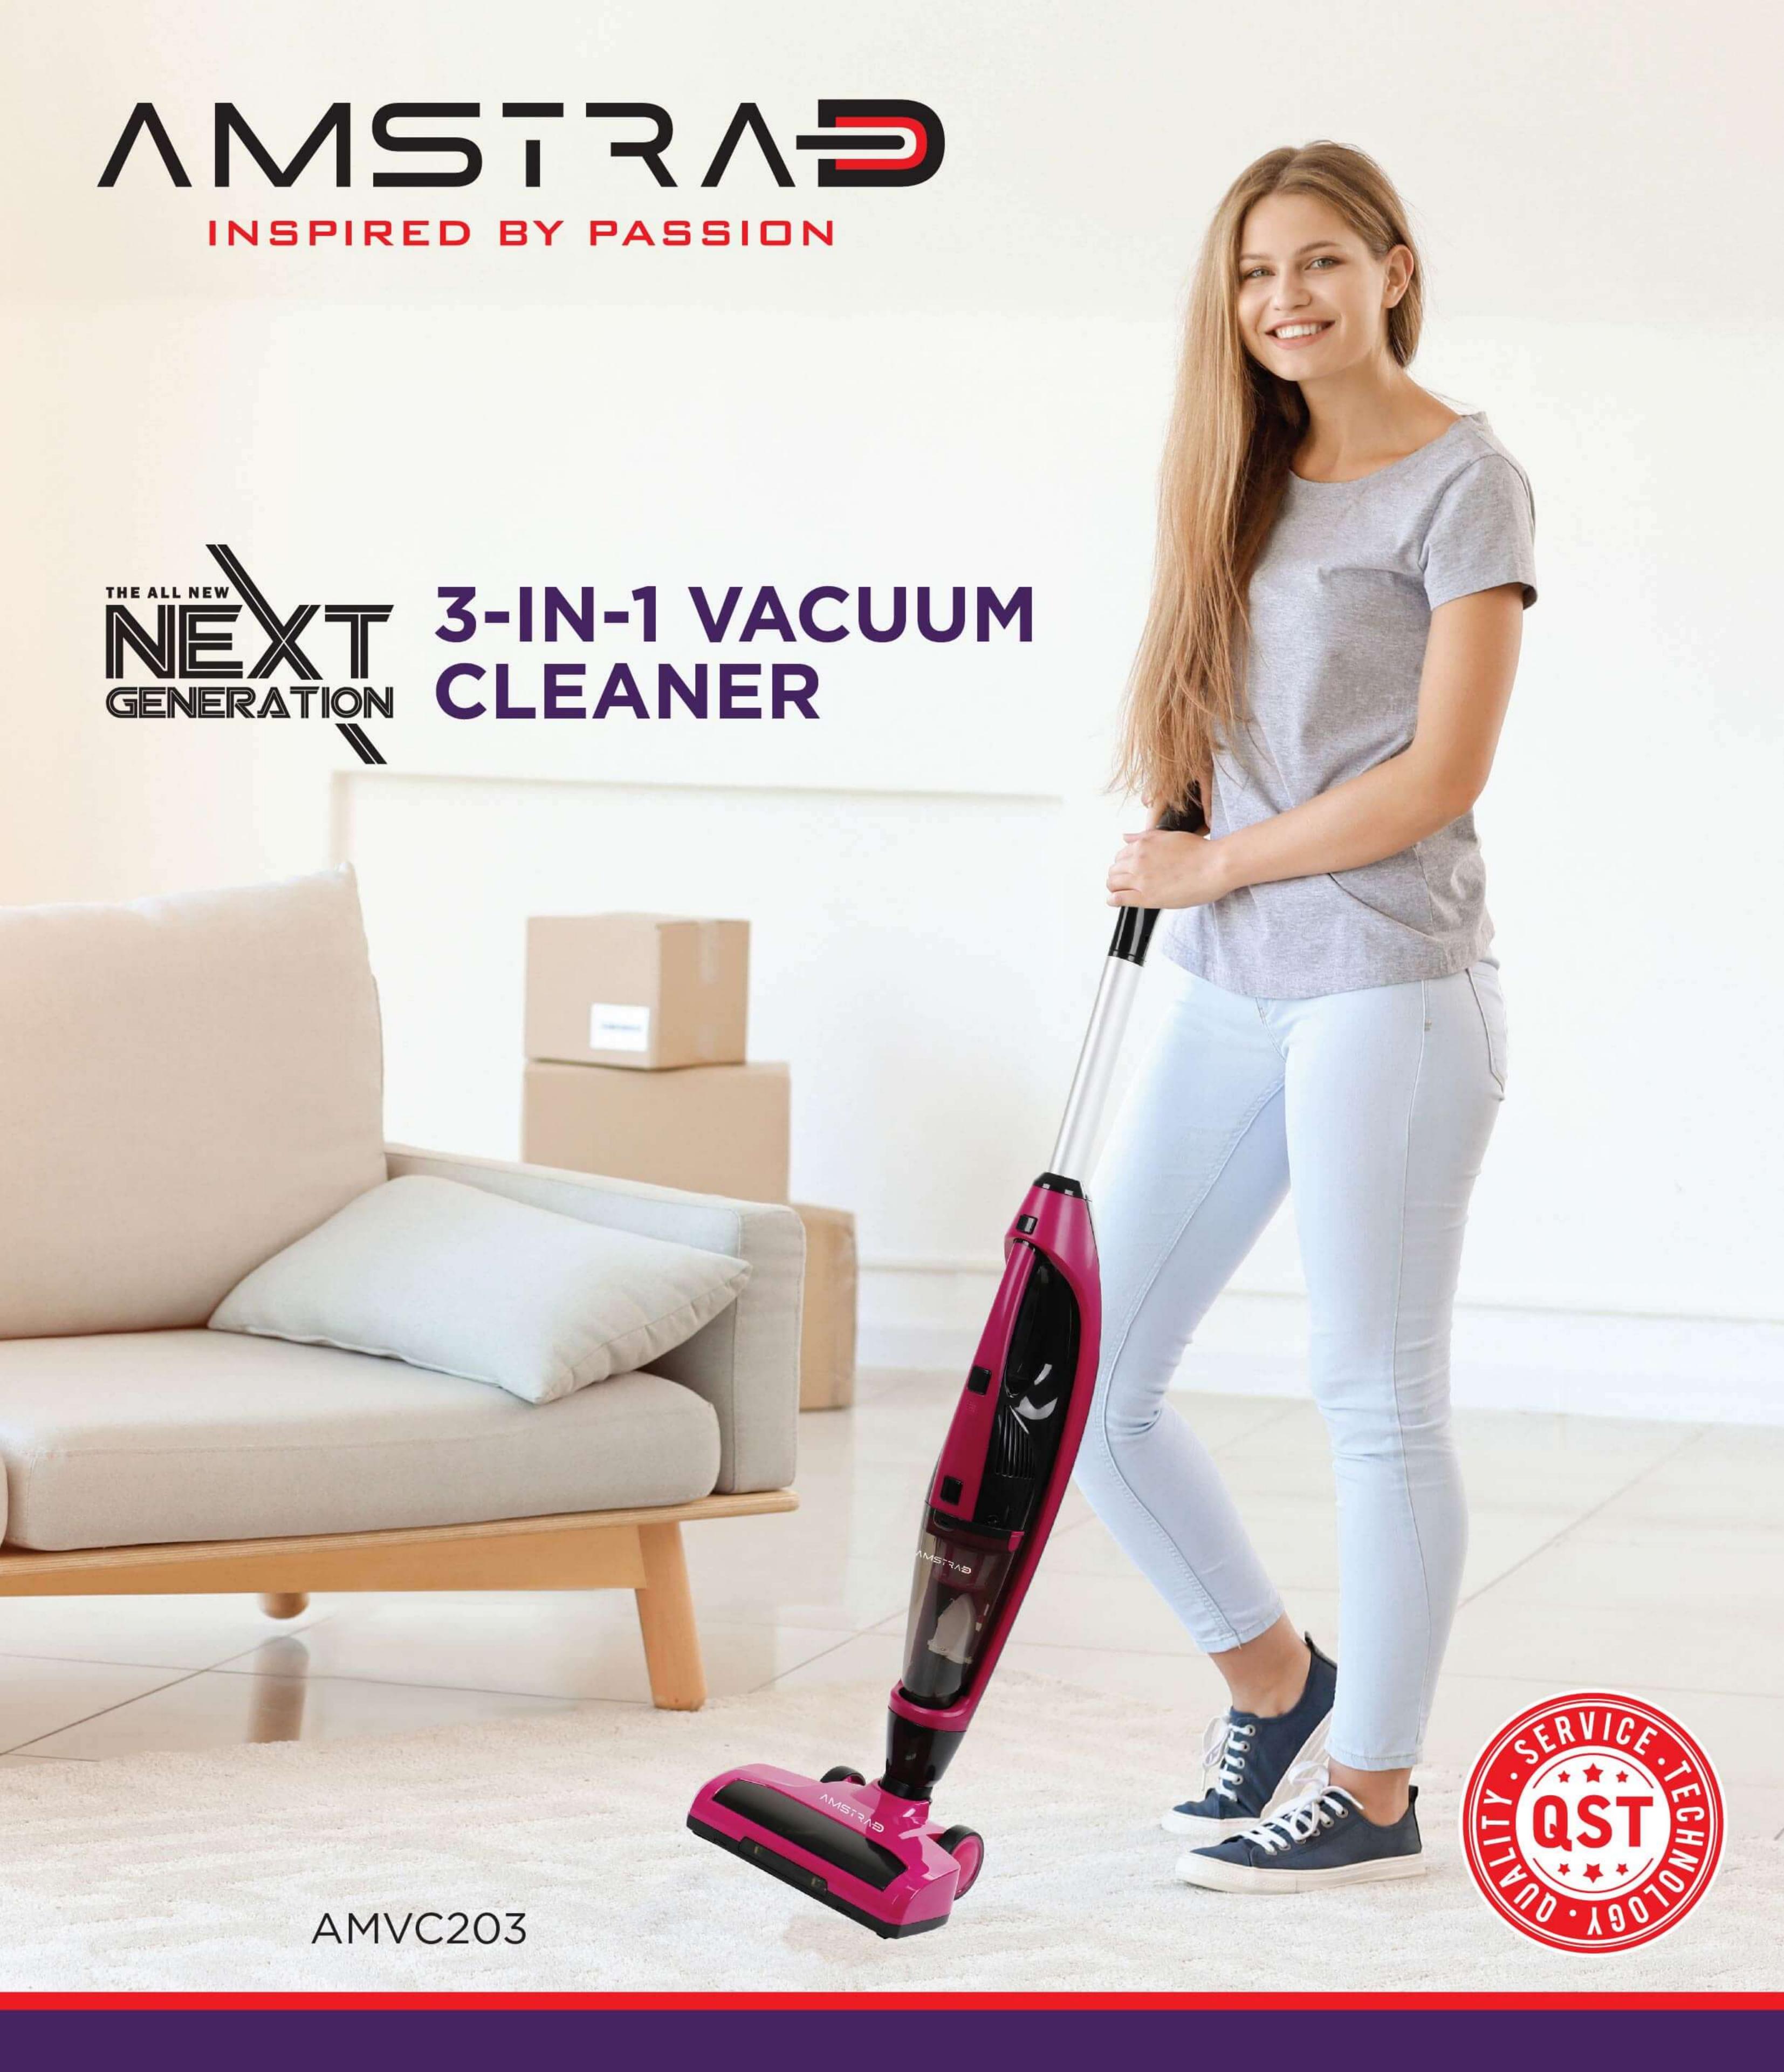

No Bend Vacuum Cleaning

Easy to clean Bagless Filtration System

Suitable for Hard Floor and Carpet

Special Rotating Brush to Cut-Off Hair

600 ML Dust Tank Capacity

## VACUUM CLEANER SPECIFICATIONS

| Model No                     | AMVC203                      |
|------------------------------|------------------------------|
| Functions                    | Sweeping, Mopping, Vacuuming |
| Supply Voltage (Adapter)     | AC 230V, 50Hz                |
| Power                        | 120W                         |
| Suction Pressure             | 3.0 Kpa                      |
| Water Tank Capacity          | 200 ml                       |
| Dust Bin Capacity            | 0.6 L                        |
| Working Time                 | 25 minute per charge         |
| Charging Time                | 3.5 Hrs                      |
| Li-ion Rechargeable Battery  | 14.4V 2000mAh                |
| Net Weight (Kg)              | 3.3                          |
| Gross Weight (Kg)            | 3.6                          |
| Gift Box Dimension (LxWxH)   | 645x365x140mm                |
| Carton Box Dimension (LxWxH) | 660x380x300mm (2 pcs)        |