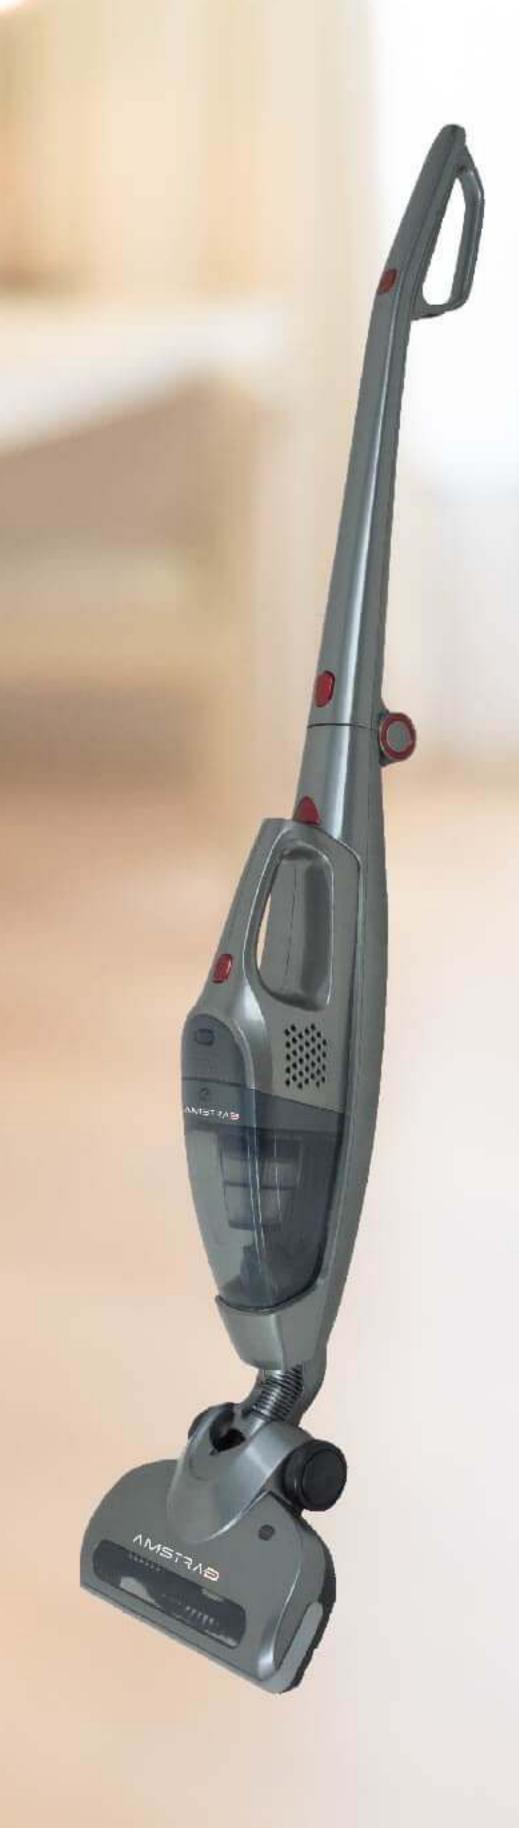

No Bend Vacuum Cleaning

Easy to clean Bagless Filtration System

Suitable for Hard Floor and Carpet

Special Rotating Brush to Cut-Off Hair

600 ML Dust Tank Capacity

No Bend

Vacuum Cleaning

**Filtration System** 

**HEPA filter** 

Lithium Battery

OVOT Private Limited