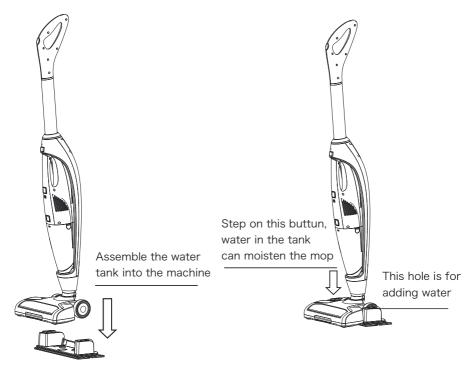

cates the battery is fully charged.

6.Unplug the charger and put aside

7. Handheld Vac can be charged when it is in the main body or get it out to charge

#### riangleCaution:

Do not put water into the charge hole of the main body, or the product will fail in function.

Do not charge or store the product below 0°C or above 40°C, otherwise it will affect the function

When charging, the charge temperature may rise, it is normal phenomenon

#### % How to use? (For the handheld Vac)



#### % How to use? (The main body+ Handheld Vac)

Press it once, the product turned on and sweeper light on. Press it twice, the product turned on and LED light on, the sweeper start to work.

When handheld vac assembled in the main body, the switch have no function



#### % How to use? (The mop function)



#### % How to use? (Emptying the dirt container)



#### % How to change the battery?



#### $\triangle$ Caution:

1. The machine is applied to use indoors only, please kindly read the instruction manual before using it.

2. This machine is applied to clean flat hard floor and short hair carpet instead of using on uneven surfaces.

3. Suitable to clean less than 10mm dust.

4. For dry pick up only, Do not pick up flammable or combustible materials (lighter fluid, gasoline, kerosene,etc.) or use in the presence of explosive liquids and vapor.

5. When the handheld vac is out of the main product, do no turn on the machine, in case of inhaling dust ruined the fan.

6. When the battery is low till no power, recharge it after 30min rest to protect the battery, expend the using life.

% Make