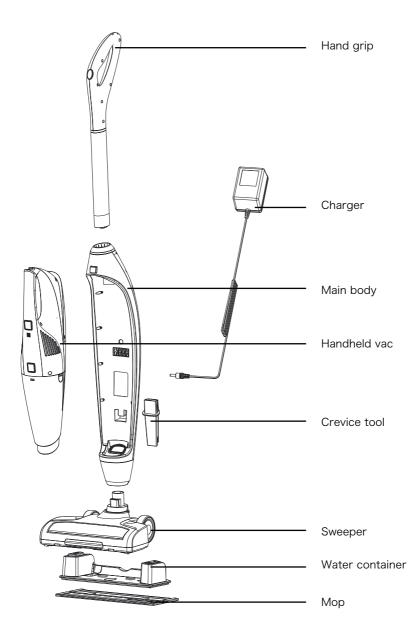

# AMSTRAD

### CORDLESS VACUUM CLEANER MODEL NO. AMVC203

## USER'S MANUAL

www.amstradworld.com

#### **※** Components



#### **\* Before first time using**



2

Handheld vac be charged individually

When using if the the blue light blinks in 1 HZ frequency, it indicates battery power is low, it need to charge.

1.Press once on the switch on the hand grip to stop the machine.

2.Connnect the plug of charger to the electric supply

3.Connect the another end of charger to the battery pack inside of the main body through DC hole

4. The blue light blinks in 1 HZ frequency, which indicates charging normally.

5. The blue light on, which indicates the battery is fully charged.

6.Unplug the charger and put aside

7. Handheld Vac can be charged when it is in the main body or get it out to charge

#### riangleCaution:

Do not put water into the charge hole of the main body, or the product will fail in function.