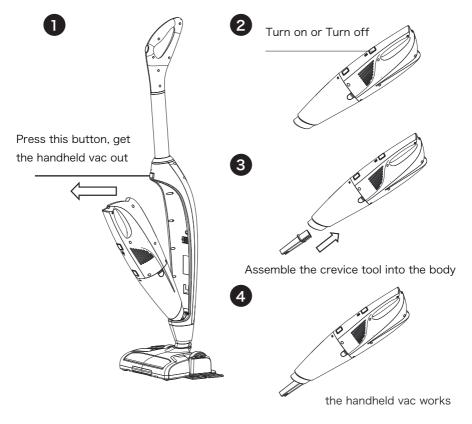

#### **\* Before first time using**

2

Handheld vac be charged individually

When using if the the blue light blinks in 1 HZ frequency, it indicates battery power is low, it need to charge.

1.Press once on the switch on the hand grip to stop the machine.

2.Connnect the plug of charger to the electric supply

3.Connect the another end of charger to the battery pack inside of the main body through DC hole

4. The blue light blinks in 1 HZ frequency, which indicates charging normally.

5. The blue light on, which indicates the battery is fully charged.

6.Unplug the charger and put aside

7. Handheld Vac can be charged when it is in the main body or get it out to charge