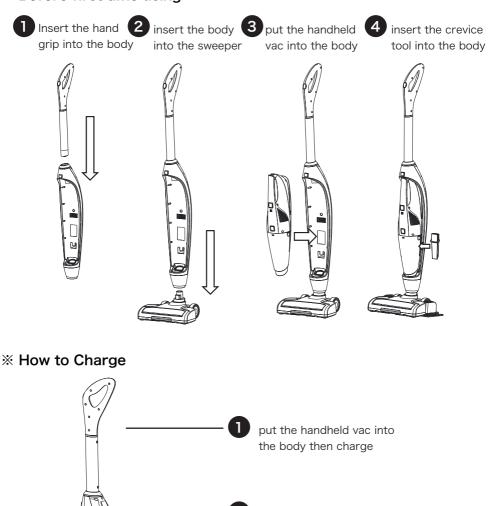

#### **\* Before first time using**

2

Handheld vac be charged individually

When using if the the blue light blinks in 1 HZ frequency, it indicates battery power is low, it need to charge.

1.Press once on the switch on the hand grip to stop the machine.

2.Connnect the plug of charger to the electric supply

3.Connect the another end of charger to the battery pack inside of the main body through DC hole

4. The blue light blinks in 1 HZ frequency, which indicates charging normally.

5. The blue light on, which indicates the battery is fully charged.

6.Unplug the charger and put aside

7. Handheld Vac can be charged when it is in the main body or get it out to charge