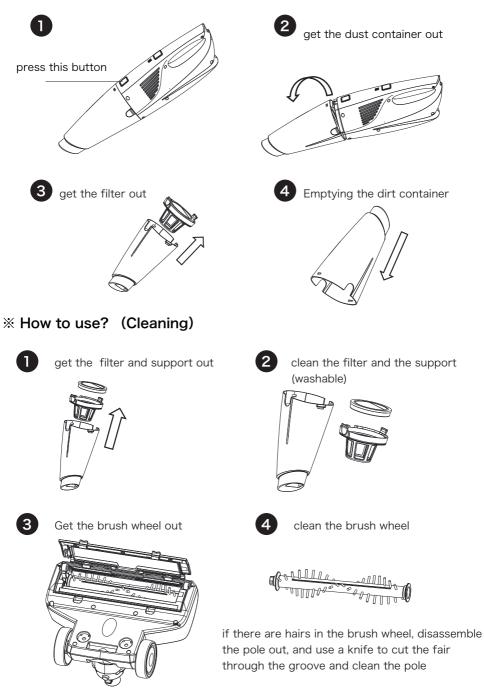

#### % How to use? (Emptying the dirt container)

#### % How to change the battery?