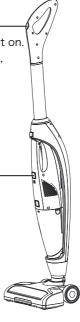

#### % How to use? (For the handheld Vac)

#### % How to use? (The main body+ Handheld Vac)

Press it once, the product turned on and sweeper light on. Press it twice, the product turned on and LED light on, the sweeper start to work.

When handheld vac assembled in the main body, the switch have no function