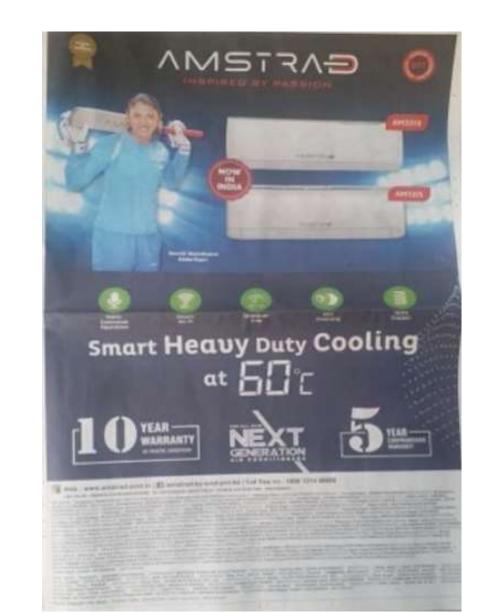

designed to consumers with an

Perfection.

Perfection

Amstrad Air Conditioners are packed experience of smart heavy duty with features that make one's life cooling even at an outside easier while providing years of value. temperature of 60 degrees. Available Amstrad Air Conditioners are in both window and spilt formats in provide 1.0 ton/1.5 ton and 2.0 ton capacity.