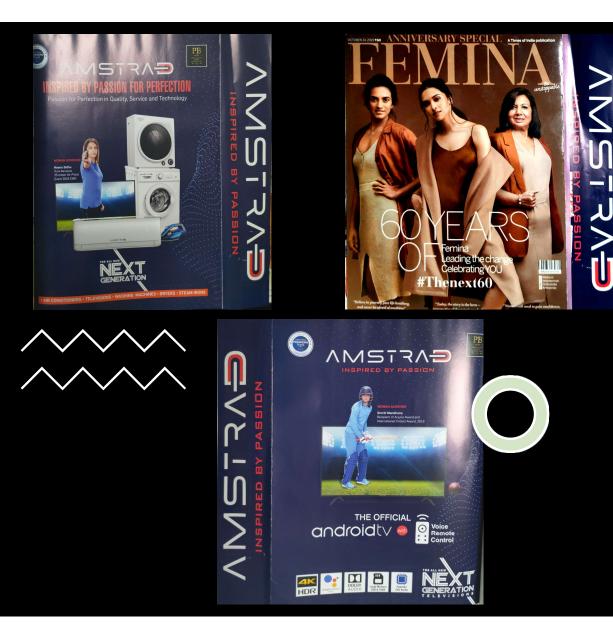

#### PRINT CAMPAIGNS

.....

#### Best of India 2019-20

Volume VIII A White Page International Initiative

Amstrad air conontioners are packed with reatures that are designed make life easier while providing years of value. Designed with perfection and by the best in the industry. Amstrad air conditioners are customised and by the best in the industry. specifically to meet the need and individual style requirements of a customer.

AMSTRAD

The air conditioners are available in both window and split furnats in 10 ton/ 15 for and 20 ton catacities, split furnats in 10 ton/ 15 for and 20 ton catacities, indirid as they conclude with go older complete paced or compressor and 6 year fixed speed compty one for features such as 2005 (Copper, Self-Colamo, Control Selep, Cooling, Eco-Molde, Metal Enclosure for PCB, Operating Volger and Holden Display are bestin-class in table most conditioners are also WFF in table most conditioners are also WFF. enabled to make them more convenient. We also Viri-Apart from all conditioners. The other designed by Amstrad include televisions and 360-depted home laundy solution. The televisions with "geflixubeaotafiprime" have redefined the way than jour processmed. Present/ Tv's do a loit more than jour processmed. Present/Tv's do a loit more than jour processmend. Present/Tv's do a loit more than jour process and ite enriching its unque televise all new generation television. That's why Amstrad all new generation television, Amstrad LEDs are behaviour and decate parties. Amotion of sound cehnology and picture harmony. Amstrad LEDs are Vision Digital, War led. or grade parels. Rocks. DOLBY and smart TV's in sizes from 65 inches to 32 inches.

Same goes with the 360- degree laundry system, it i complete package with Washing Machines, Cloth Dr and Steam incs. Amstrad Next Generation Wash Machines offer hi -tech features like Self-clean, To And Dr. Sanders Steel ILb, Wash Programs, Rat M And Dr. Banky, Mage Titer, Child Lock. Amstrad J offers Flatback, Fully Auronatic, Semi-Autom wathin machines. washing machines with the capacity of 8 kg, 8.5 kg and 10.8 kg respectively.