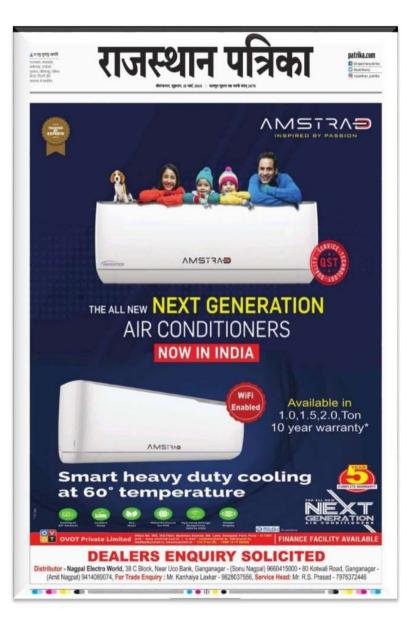

designed to consumers with an

Perfection.

Perfection

Amstrad Air Conditioners are packed experience of smart heavy duty with features that make one's life cooling even at an outside easier while providing years of value. temperature of 60 degrees. Available Amstrad Air Conditioners are in both window and spilt formats in provide 1.0 ton/1.5 ton and 2.0 ton capacity.